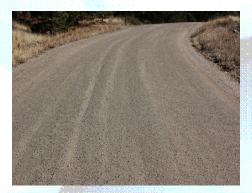

#### **Product Description**

FLEX™ is a proprietary blend of organic polymers formulated to provide a non-chloride alternative for dust control and soil stabilization. FLEX provides a smooth, hardened surface when applied correctly. Surfaces treated with Flex will shed water in heavy precipitation events which will reduce loss of soil or road base.

#### **Recommended Application for Roads**

Water the road the day prior to application to introduce moisture into the surface. Apply water to the road the day of the application. Blade the base into a windrow while continuing to add water to increase moisture level while blading. The base should almost have a "sheen" when it comes off the blade. Once the road base has reached the "sheen" consistency, add *FLEX* to the windrow (.25lbs per s.y.). Begin mixing the base and rough grade. Once the rough grade is complete compact with a rubber tire roller. Final grade and roll with rubber tire. Apply water in one pass, it is okay if the water runs off the road, *FLEX* will remain in the road and will not follow the water.