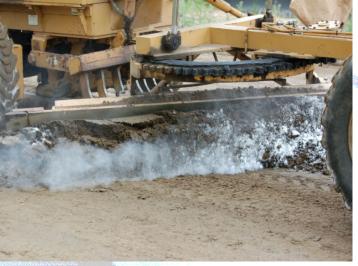

#### **Recommended Application for Roads**

Water the road the day prior to application to introduce moisture into the surface. Apply water to the road the day of the application. Blade the base into a windrow while continuing to add water to increase moisture level while blading. The base should almost have a "sheen" when it comes off the blade. Once the road base has reached the "sheen" consistency, add *FLEX* to the windrow (.25lbs per s.y.). Begin mixing the base and rough grade. Once the rough grade is complete compact with a rubber tire roller. Final grade and roll with rubber tire. Apply water in one pass, it is okay if the water runs off the road, *FLEX* will remain in the road and will not follow the water.