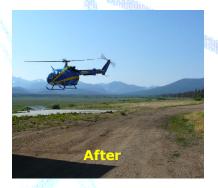

Flex Treated Road After 5 Months

For more information on Flex, call Envirotech Services, Inc at 1-800-369-3878

www.envirotechservices.com