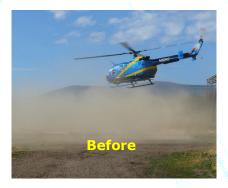

## **Uses and Applications**

- Unimproved Gravel Roads
- Dirt/Gravel Parking Lots
- Wind Erosion
- Water Erosion
- Orchards

- Bike Trails
- Construction Sites
- Airfields and Helicopter Pads
- Feed Lots
- Drive Ways