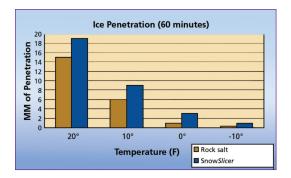

## **Performance**

Snow *Slicer's* melting capacity rivals that of calcium chloride and magnesium chloride, at a much lower cost. All deicers must liquefy in order to chemically perform. Through the pre-wetting technology, Snow *Slicer* performs to expectations almost immediately. When applied to a snow-covered surface, Snow *Slicer* quickly begins to dissolve and penetrate packed snow and ice. The bond between the ice and pavement is then broken, which allows loosened ice and snow to be easily removed.

| Features                                                   | Benefits                                                                                                                                                                                                                                       |
|------------------------------------------------------------|------------------------------------------------------------------------------------------------------------------------------------------------------------------------------------------------------------------------------------------------|
| 30% to 50% material reduction over rock salt               | Cost Savings: Materials applied. Equipment & manpower utilization. Transportation costs. Less risk of environmental impact due to less product being used.                                                                                     |
| Works at low temperatures                                  | Effectively melts ice and snow at temperatures as low as -20 degrees F.                                                                                                                                                                        |
| Starts melting on contact                                  | Does not need traffic, sunlight or higher pavement temperatures to start melting snow and ice. Unlike most dry blends that have less than 10% calcium or magnesium chloride, every salt crystal is coated and accelerates the melting process. |
| Resists freezing or clumping in stockpile and in spreaders | Saves time and materials. Product remains free flowing.                                                                                                                                                                                        |
| Non-staining, odorless<br>purple color                     | More visible on snow covered roads. Crews can track where product is placed minimizing overlap and reassures drivers and owners that treatment has occurred.  No foul odor or color tracked into building.                                     |
| Pre-wetted material                                        | Better utilization of material by reduced bounce and scatter.                                                                                                                                                                                  |
| Residual Effect                                            | Extended melting action.                                                                                                                                                                                                                       |