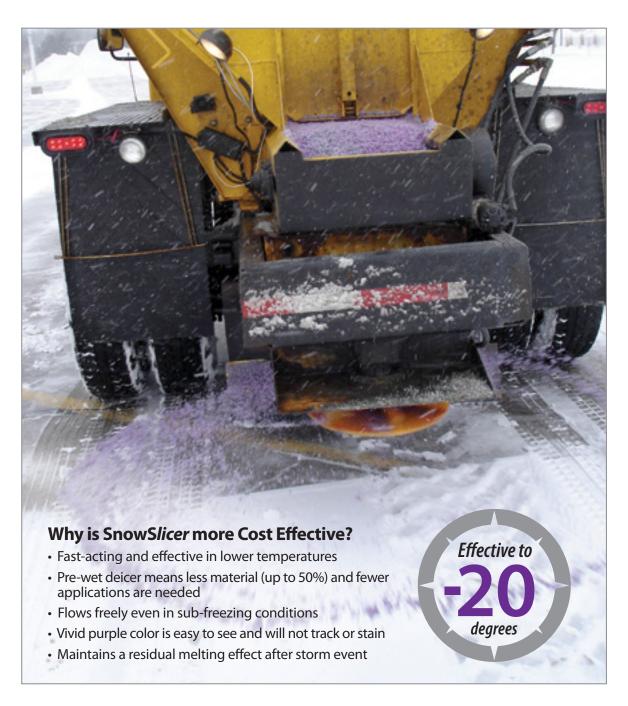

## Show Enhanced Deicer

**SnowSlicer**<sup>™</sup> is a pre-wet ice melting product that contains a blend of naturally occurring crystal and liquid ice melt products plus a unique, purple coloring that makes it highly visible. The combination of a high-performance liquid deicer and a blend of fine and coarse crystal ice melters using Central Salt's "pre-wetting" technology results in a unique product that melts faster, lasts longer and performs better.

| Features                                                   | Benefits                                                                                                                                                                                                                                       |
|------------------------------------------------------------|------------------------------------------------------------------------------------------------------------------------------------------------------------------------------------------------------------------------------------------------|
| 30% to 50% material reduction over rock salt               | Cost Savings: Materials applied. Equipment & manpower utilization. Transportation costs. Less risk of environmental impact due to less product being used.                                                                                     |
| Works at low temperatures                                  | Effectively melts ice and snow at temperatures as low as -20 degrees F.                                                                                                                                                                        |
| Starts melting on contact                                  | Does not need traffic, sunlight or higher pavement temperatures to start melting snow and ice. Unlike most dry blends that have less than 10% calcium or magnesium chloride, every salt crystal is coated and accelerates the melting process. |
| Resists freezing or clumping in stockpile and in spreaders | Saves time and materials. Product remains free flowing.                                                                                                                                                                                        |
| Non-staining, odorless<br>purple color                     | More visible on snow covered roads. Crews can track where product is placed minimizing overlap and reassures drivers and owners that treatment has occurred.  No foul odor or color tracked into building.                                     |
| Pre-wetted material                                        | Better utilization of material by reduced bounce and scatter.                                                                                                                                                                                  |
| Residual Effect                                            | Extended melting action.                                                                                                                                                                                                                       |